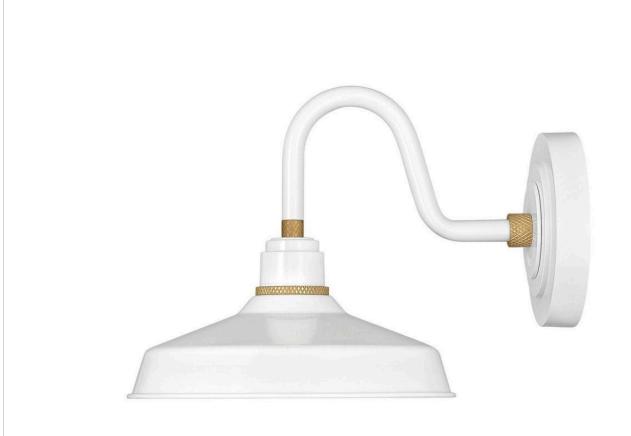

## FOUNDRY CLASSIC

SMALL GOOSENECK BARN LIGHT

## 10231GW

Decidedly industrious, Foundry is reinventing purposeful lighting. Focused and direct, the sturdy aluminum shade features knurled brass details to offset the Gloss White, Museum Bronze or Textured Black finish while casting a uniform light. The simple, understated form plants a vintage aesthetic for both inside and outside spaces while offering mix and match options that customize the look.

FINISH: Gloss White

**WIDTH**: 9.5" **HEIGHT**: 9.3"

LIGHT SOURCE: Socket WATTAGE: 1-100w Med.

**HINKLEY** 33000 Pin Oak Parkway Avon Lake, OH 44012 **PHONE: (440) 653-5500** Toll Free: 1 (800) 446-5539 hinkley.com